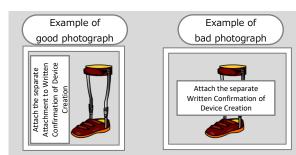

## Notes

When taking the photograph, please be sure that the label "Attachment to Written Confirmation of Device Creation: Photograph of Created Device" does not hide the image of the therapeutic device.