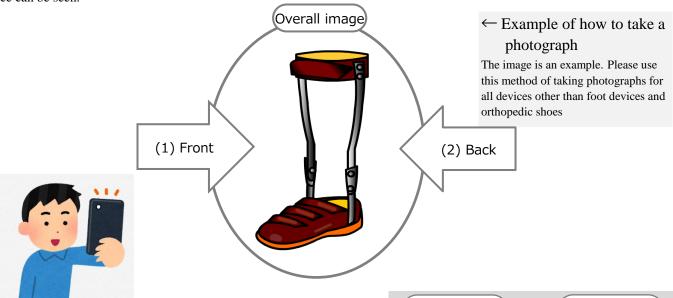

## (1) How to take a photograph

▶ Please submit a photograph together with the "Written Confirmation of Device Creation (Attachment: Photograph of Created Device)" provided under the perforation. Please take a photograph from two directions (front and back) so that the entirety of the device can be seen.

## Notes

When taking the photograph, please be sure that the label "Attachment to Written Confirmation of Device Creation: Photograph of Created Device" does not hide the image of the therapeutic device.